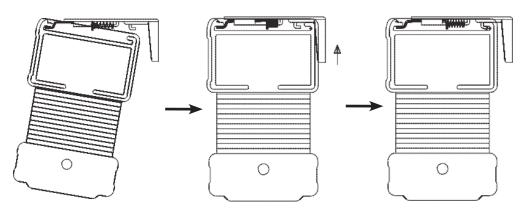

#### STEP 4: Install Shade

Hook the front of the shade onto the front of the Bracket, then swing the back side of the shade up towards the back of the Bracket. The shade will click into place.

To remove your shade, push the shade towards the window, then rotate the back of the shade down, towards the ground.