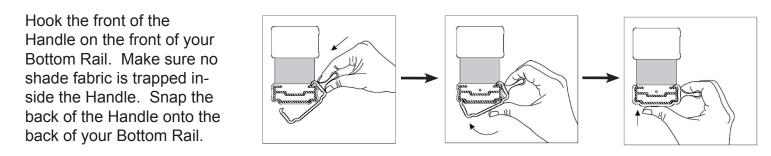

# Cordless Cellular Shade Installation Instructions





## STEP 2: Install the Handle (optional step)



## STEP 3: Install Brackets

Tip: distribute the Brackets evenly, having some distance away from each side of the window.





#### STEP 4: Install Shade

Hook the front of the shade onto the front of the Bracket, then swing the back side of the shade up towards the back of the Bracket. The shade will click into place.



To remove your shade, push the shade towards the window, then rotate the back of the shade down, towards the ground.

#### Additional Information

To dust, use a feather duster or a can of compressed air. For stain removal, first test a very mild soap in discreet corner of the shade. Blot stains with a damp sponge and allow to air dry. 3 year limited warranty. Please visit www.ShadeInfo.com to register your shade.