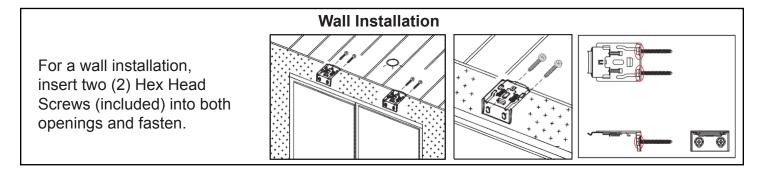

## STEP 3: Install Brackets

Tip: distribute the Brackets evenly, having some distance away from each side of the window.