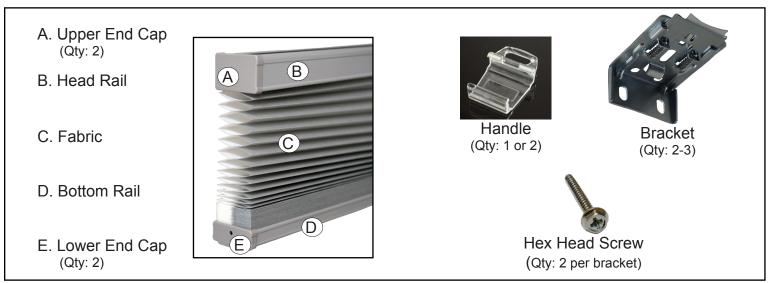

# Cordless Cellular Shade Installation Instructions





## STEP 2: Install the Handle (optional step)



## STEP 3: Install Brackets

Tip: distribute the Brackets evenly, having some distance away from each side of the window.





#### STEP 4: Install Shade

Hook the front of the shade onto the front of the Bracket, then swing the back side of the shade up towards the back of the Bracket. The shade will click into place.



To remove your shade, push the shade towards the window, then rotate the back of the shade down, towards the ground.

#### Additional Information

To dust, use a feather duster or a can of compressed air. For stain removal, first test a very mild soap in discreet corner of the shade. Blot stains with a damp sponge and allow to air dry. 3 year limited warranty. Please visit www.ShadeInfo.com to register your shade.