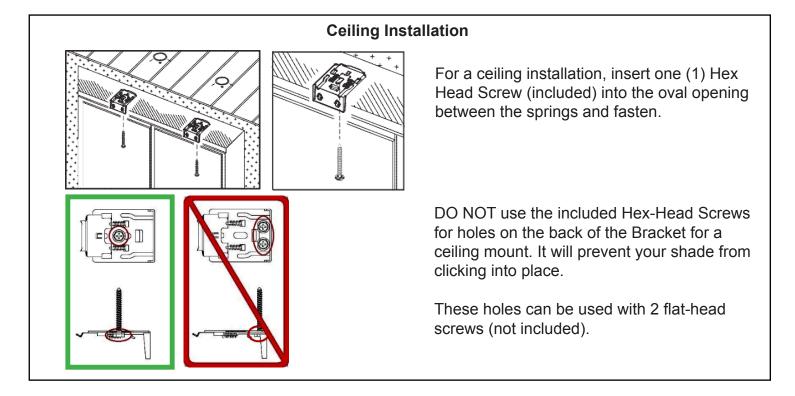

## STEP 3: Install Brackets

Tip: distribute the Brackets evenly, having some distance away from each side of the window.